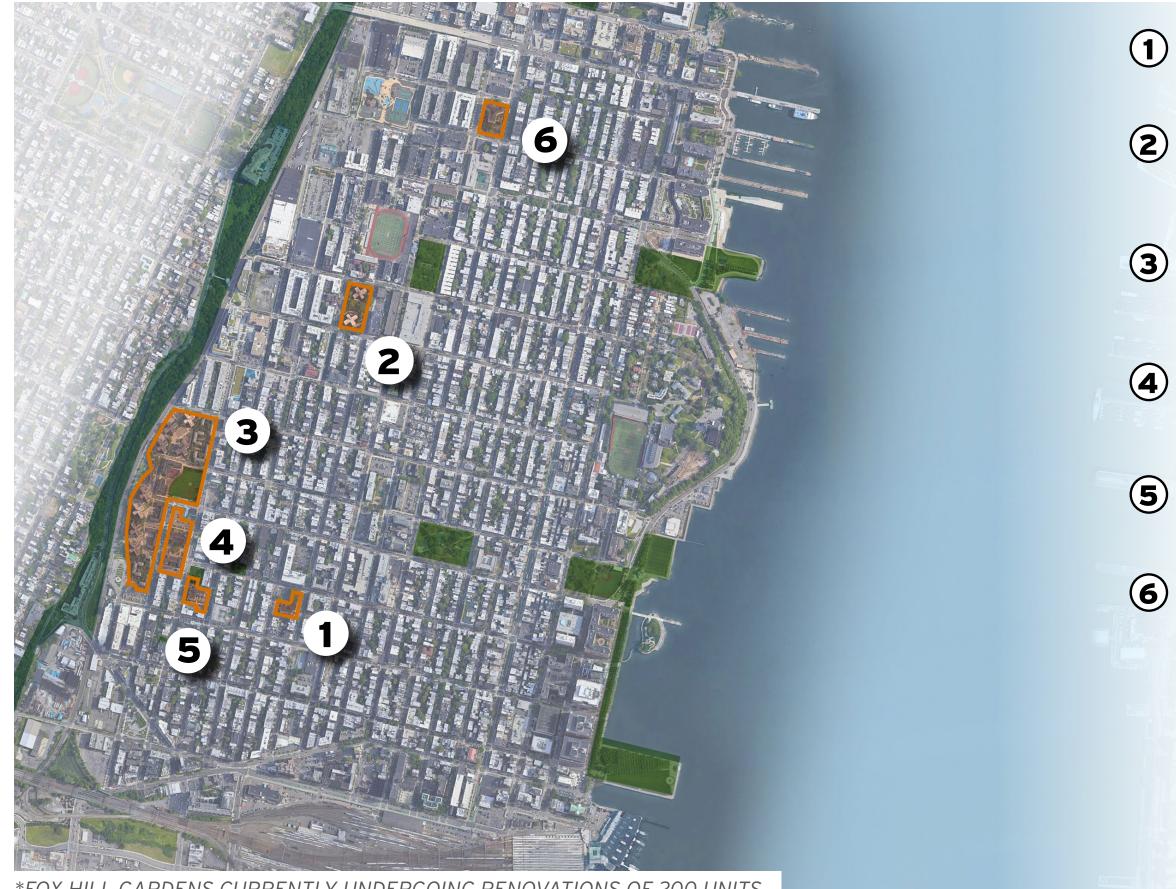

### OX HILL GARDENS CURRENTLY UNDERGOING RENOVATIONS OF 200 UNITS

1923 Vermont Ave NW, 2nd Floor, Grimke School | Washington, DC 20001 | 301.588.4800 August 12, 2021 | Torti Gallas + Partners

### **ADAMS GARDENS 125 UNITS**

- CHRISTOPHER COLUMBUS GARDENS 97 UNITS
- **3** ANDREW JACKSON GARDENS **598 UNITS** 
  - HARRISON GARDENS **209 UNITS**
  - **MONROE GARDENS 125 UNITS**

FOX HILL GARDENS \* 200 UNITS \*

## **1,354 UNITS**

Interactive Design Workshop - Summary HOUSING AUTHORITY OF THE CITY OF HOBOKEN HOBOKEN HOUSING FORWARD: WORKSHOP SUMMARY

Torti Gallas + Partners | 1923 Vermont Ave NW, 2nd Floor, Grimke School | Washington, DC 20001 | 301.588.4800

## ADAMS GARDENS 125 UNITS **CHRISTOPHER (2)** COLUMBUS GARDENS

**ANDREW JACKSON** 

MONROE GARDENS 125 UNITS

Interactive Design Workshop - Summary HOUSING AUTHORITY OF THE CITY OF HOBOKEN HOBOKEN HOUSING FORWARD: WORKSHOP SUMMARY