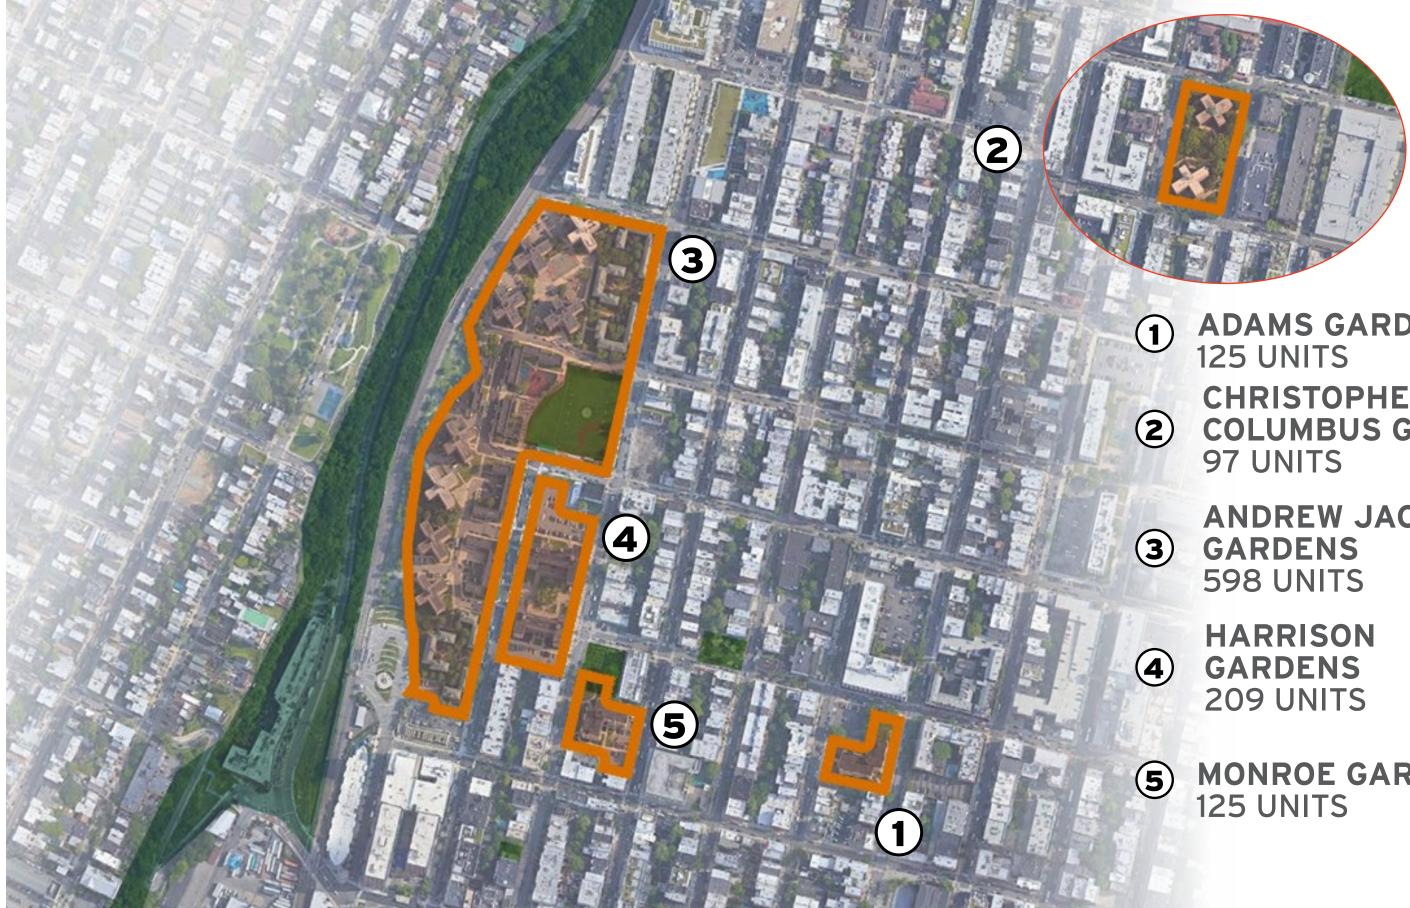

### **ADAMS GARDENS 125 UNITS**

- CHRISTOPHER COLUMBUS GARDENS 97 UNITS
- **3** ANDREW JACKSON GARDENS **598 UNITS** 
  - HARRISON GARDENS **209 UNITS**
  - **MONROE GARDENS 125 UNITS**

FOX HILL GARDENS \* 200 UNITS \*

## **1,354 UNITS**

Interactive Design Workshop - Summary HOUSING AUTHORITY OF THE CITY OF HOBOKEN HOBOKEN HOUSING FORWARD: WORKSHOP SUMMARY

Torti Gallas + Partners | 1923 Vermont Ave NW, 2nd Floor, Grimke School | Washington, DC 20001 | 301.588.4800

## ADAMS GARDENS 125 UNITS **CHRISTOPHER (2)** COLUMBUS GARDENS

**ANDREW JACKSON** 

MONROE GARDENS 125 UNITS

Interactive Design Workshop - Summary HOUSING AUTHORITY OF THE CITY OF HOBOKEN HOBOKEN HOUSING FORWARD: WORKSHOP SUMMARY